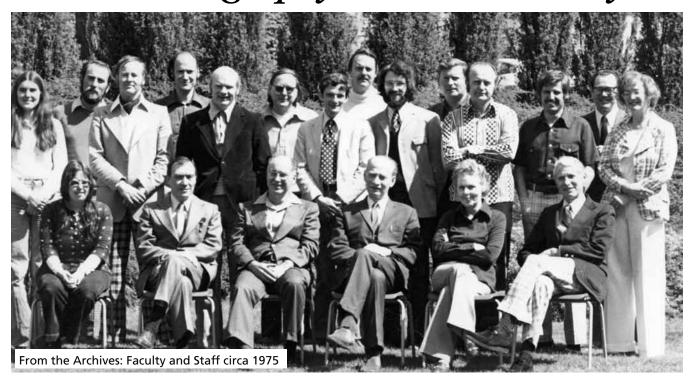

# · UBC Geography 50th Anniversary ·



# Join the celebration.

You are warmly invited to participate in any and all of the following:

### Weekend at a Glance

#### **Friday**

#### 10:30-5:00 PM

Geography Lectures: Cutting Edges

#### 4:00-6:00PM

Geopit

#### 7:00PM (DOORS AT 6:00PM)

Gala Dinner, Sage Bistro

#### **Saturday**

#### MORNING

Walking Tours

#### **AFTERNOON**

Family Picnic, Jericho Beach

#### REGISTRATION

Space for many events is limited and will be allocated on a first-come basis. Please reserve your place by sending an email to Geog50@geog.ubc.ca

There is no need to send money at this time.

Cutting Edges lectures: no charge

Geopit: no charge

Gala Dinner: \$55.00 per person

Walking Tours: \$10.00 per person

Family picnic: \$15.00 per person.

(Children free)



# reogramme

# Keep in Touch

| Na